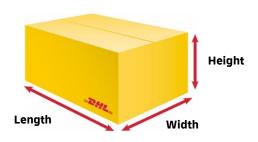

#### **WEIGHTS AND DIMENSIONS PER PACKAGE**

| Available for up to 100 packages per order |                                                            |
|--------------------------------------------|------------------------------------------------------------|
| Maximum sizes                              | Length: 400 cm<br>Width: 230 cm<br>Height: 200 cm          |
| Maximum volumes                            | 4 cubic meters                                             |
| Maximum weight                             | 120 kg (up to 180 kg<br>within the heavy<br>goods service) |